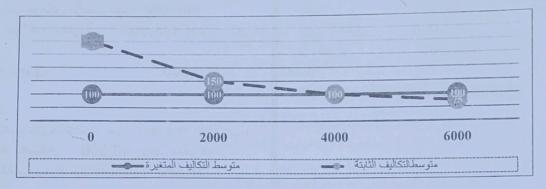

.07  | 0.10  |
| 6    | 0.12  | 0.19  |
| 7    | 0.08  | 0.1-  |
| 8    | 0.1-  | 0     |
| 9    | 0.20  | 0.1-  |
| 10   | 0.1   | 0.2   |

س5: محفظة متكونه من سهمين (1،2) والانحراف المعياري لكل منهما (0.08) والوزن النسبي لكل منهما متساوي، ومعامل الارتباط بينها (0.5)، المطلوب حساب مخاطرة هذه المحفظة.

الس6: وضح بالتفصيل اهم انواع التنويع .

مع الاعنياب الجميع بالنجاح

أ.د. منتظر فاضل سعد

مدرس المادة

م.د. شروق خلف لطيف

رئيس القسم

المادة: محاسبة التكاليف المرحلة: الثالثة التاريخ: ١٤/٤/ 202 التاريخ: ١٤/٥٠ ح



جامعة البصرة كلية الإدارة والاقتصاد قسم العلوم المالية والمصرفية للدراستين الصباحية والمسانية

ملاحظة: الإجابة عن أربعة أسئلة فقط وتوزع الدرجات بالتساوى بين الأسئلة. لكل سؤال (12.5) درجة السؤال الأول: الشكل البياني الاتي يبين متوسطات التكاليف لاحد المصارف التجارية لشهر أيلول ٢٠٢٢



المطلوب: استخراج (١. مجموع التكاليف الكلية ٢. اجمالي التكاليف الثابتة ٣. اجمالي التكاليف المتغيرة) عند مستويات الانتاج الأربعة.

### السؤال الثاني: اجب عن ثلاث مما يأتي:

1. وضح الفروقات بين المصطلحات الاتية (النفقة، المصروف، الكلفة) 2. ما هو سبب تغير متوسط التكلفة الكلية من فترة الى أخرى؟ 3. عدد أربع من الاختلافات بين المحاسبة المالية ومحاسبة التكاليف 4. لماذا تسمى محاسبة التكاليف، بالمحاسبة التحليلية؟

السؤال الثالث: إذا علمت ان اجمالي التكاليف لمصرف الريان التجاري في نهاية النصف الأول من سنة ٢٠٢١ بلغت (500,000,000) دينار، وقد توفرت لديك المعلومات الاتية:

أولا: تكاليف الأقسام الإنتاجية: - التكلفة الأولية المباشرة (35%) من اجمالي التكاليف، تكاليف الإنتاج غير المباشرة المتغيرة (%55) من اجمالي التكاليف، تكاليف الانتاج غير المباشرة الثابتة (%15) من اجمالي التكاليف.

ثانيا: تكاليف الأقسام